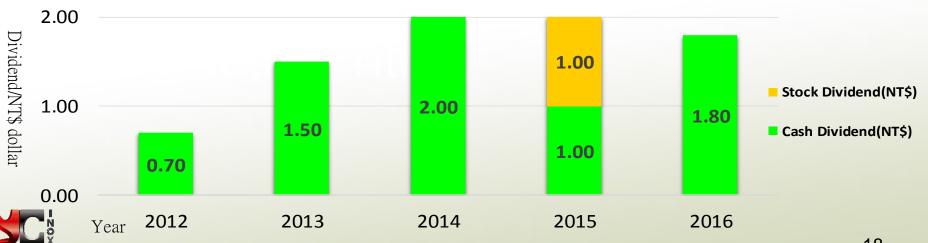

#### Five annual dividend policy

| Year | EPS(NT\$) | Cash Dividend(NT\$) | Stock Dividend(NT\$) | Sum<br>(NT\$) | Annual<br>Avg. Stock Price | Yield rate |
|------|-----------|---------------------|----------------------|---------------|----------------------------|------------|
| 2012 | 0.91      | 0.70                | -                    | 0.70          | 16.76                      | 4.18%      |
| 2013 | 1.76      | 1.50                | -                    | 1.50          | 18.12                      | 8.28%      |
| 2014 | 2.66      | 2.00                | -                    | 2.00          | 26.31                      | 7.60%      |
| 2015 | 1.30      | 1.00                | 1.00                 | 2.00          | 21.48                      | 9.31%      |
| 2016 | 1.95      | 1.80                | -                    | 1.80          | 23.48                      | 7.67%      |