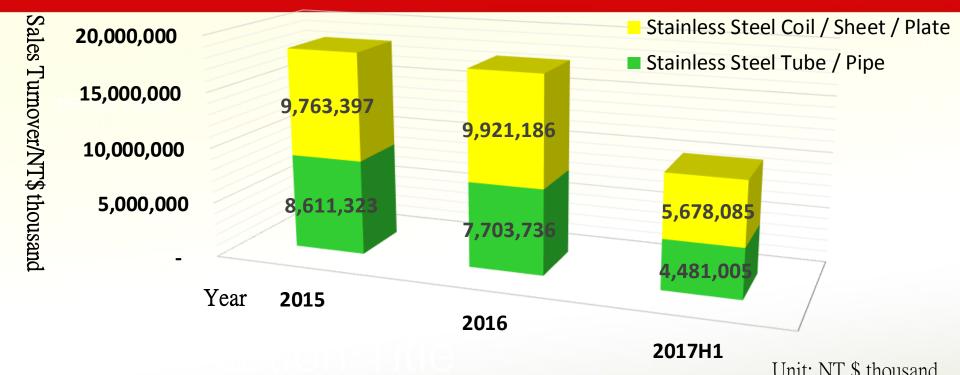

| Clift. 111 \$\psi\$ thousand         |            |            |            |  |
|--------------------------------------|------------|------------|------------|--|
| Item\Year                            | 2015       | 2016       | 2017H1     |  |
| Stainless Steel Tube / Pipe          | 8,611,323  | 7,703,736  | 4,481,005  |  |
| Stainless Steel Coil / Sheet / Plate | 9,763,397  | 9,921,186  | 5,678,085  |  |
| Total                                | 18,374,720 | 17,624,922 | 10,159,090 |  |