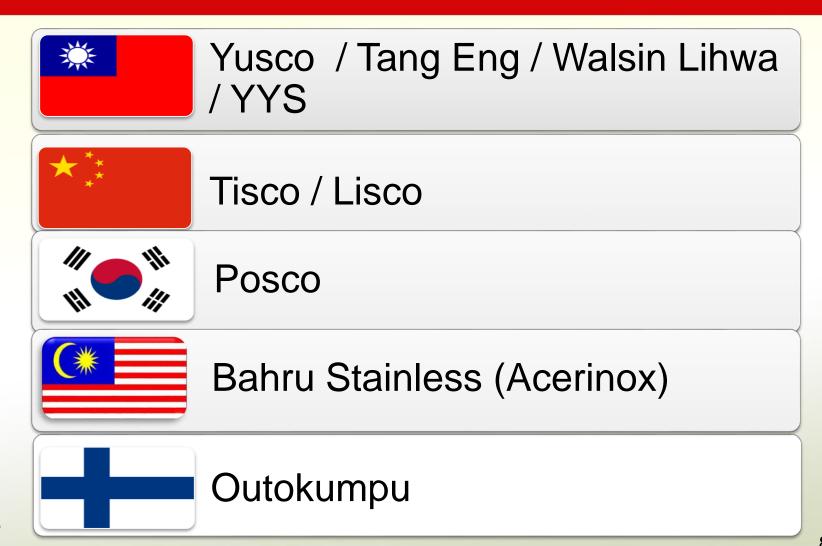

late

Stainless Steel Tube / Pipe

Stainless Steel Flat Bar / U Channel / Angle



#### Location



#### **Puoshing Mill(1973 Year)**

Pipe

Area about 45,000 m<sup>2</sup> -



#### Head Office(2001 Year) Shijou Mill

Tube

Area about 46,000 m<sup>2</sup>



#### Douliou Mill I (2007 Year)

CR & HR Coil Service Center Area about 72,000 m<sup>2</sup>

Douliou Mill II (Planning)

Pipe

Area about 68,000 m<sup>2</sup>





#### Main Products











# Capacity

Total Capacity = 30,000 Ton/M

Pipe/Tube 10,000 Ton/M Sheet/Plate/Coil 20,000 Ton/M

No.1 in Taiwan

Top 5 welded stainless steel pipe/tube producer worldwide\*

No.1 in Taiwan

Top 5 stainless steel

coil service center worldwide



<sup>\*</sup> Rated by German SMI (Steel Market Intelligence) magazine in 2015

# Material Origin





#### Equipments (Sheet / Plate / Coil)

- Slitting Machine
- Coil Polish Machine
- CR Cut-to-Length Line
- HR Cut-to-Length Line
- Blank Cut-to-Length Line
- Mirror Polish Machine
- Plasma Cutting Line
- Shearing Machine





#### Equipments (Pipe / Tube)

- Laser Welding
- 20" Continuous Pipe Mill
- ➤ 14"-84" Forming Roller
- On-line MF Induction SolidSolution Annealing Furnace
- Solid Solution AnnealingFurnace ~ up to 52"
- Press Brake Machine





#### Global Sales Channel



#### Global Sales



## Quality Assurance



ISO 9001:2008 ISO 14001:2004 OHSAS 18001:2007 Management System

www.tuv.com ID 9105031498





Testing Laboratory 1894





















| Item\Year                            | 2015    | 2016    | 2017H1  |
|--------------------------------------|---------|-----