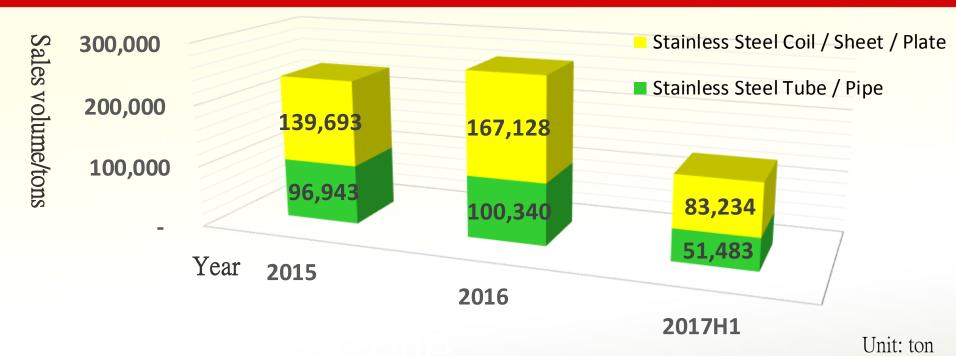

## Quality Assurance

ISO 9001:2008 ISO 14001:2004 OHSAS 18001:2007 Management System

www.tuv.com ID 9105031498

Testing Laboratory 1894

| Item\Year                            | 2015    | 2016    | 2017H1  |
|--------------------------------------|---------|---------|---------|
| Stainless Steel Tube / Pipe          | 96,943  | 100,340 | 51,483  |
| Stainless Steel Coil / Sheet / Plate | 139,693 | 167,128 | 83,234  |
| Total                                | 236,636 | 267,468 | 134,717 |