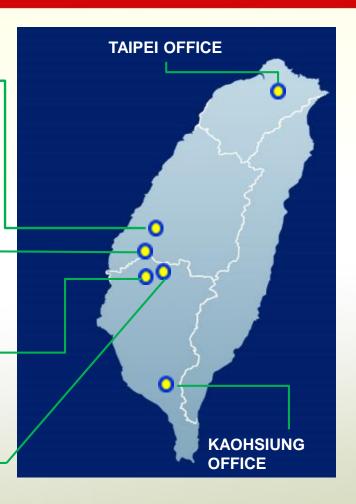

#### Location

#### **Puoshing Mill(1973 Year)**

Pipe

Area about 45,000 m<sup>2</sup> -

#### Head Office(2001 Year) Shijou Mill

Tube

Area about 46,000 m<sup>2</sup>

#### Douliou Mill I (2007 Year)

CR & HR Coil Service Center Area about 72,000 m<sup>2</sup>

Douliou Mill II (Planning)

Pipe

Area about 68,000 m<sup>2</sup>