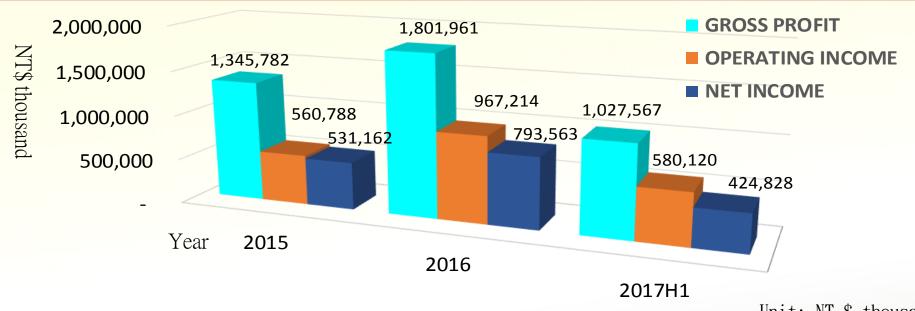

Unit: NT \$ thousand

| Item\Year        | 2015      | 2016      | 2017H1    |
|------------------|-----------|-----------|-----------|
| GROSS PROFIT     | 1,345,782 | 1,801,961 | 1,027,567 |
| OPERATING INCOME | 560,788   | 967,214   | 580,120   |
| NET INCOME       | 531,162   | 793,563   | 424,828   |