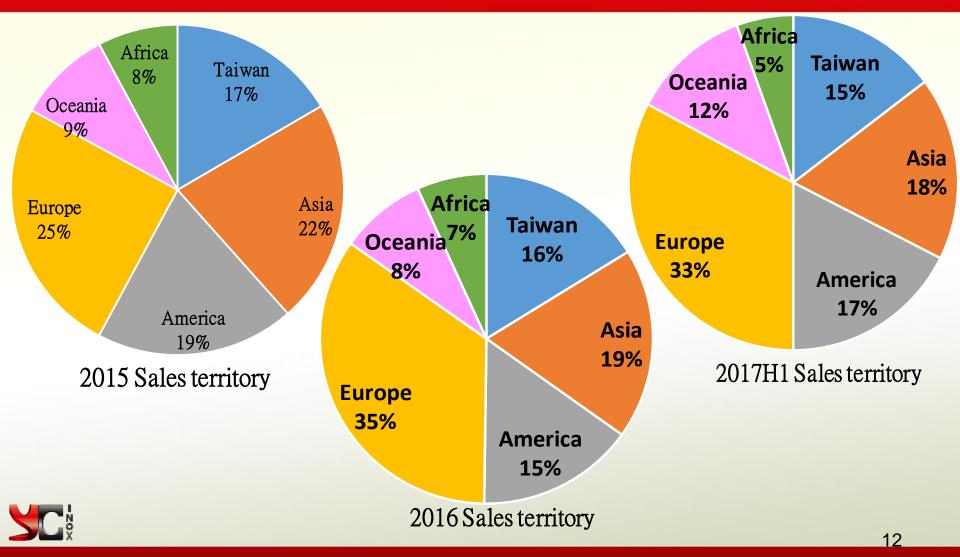

10,000 Ton/M Sheet/Plate/Coil 20,000 Ton/M

No.1 in Taiwan

Top 5 welded stainless steel pipe/tube producer worldwide\*

No.1 in Taiwan

Top 5 stainless steel

coil service center worldwide



<sup>\*</sup> Rated by German SMI (Steel Market Intelligence) magazine in 2015

# Material Origin





#### Equipments (Sheet / Plate / Coil)

- Slitting Machine
- Coil Polish Machine
- CR Cut-to-Length Line
- HR Cut-to-Length Line
- Blank Cut-to-Length Line
- Mirror Polish Machine
- Plasma Cutting Line
- Shearing Machine





#### Equipments (Pipe / Tube)

- Laser Welding
- 20" Continuous Pipe Mill
- ➤ 14"-84" Forming Roller
- On-line MF Induction SolidSolution Annealing Furnace
- Solid Solution AnnealingFurnace ~ up to 52"
- Press Brake Machine





#### Global Sales Channel



#### Global Sales



## Quality Assurance



ISO 9001:2008 ISO 14001:2004 OHSAS 18001:2007 Management System

www.tuv.com ID 9105031498





Testing Laboratory 1894





















| Item\Year                            | 2015    | 2016    | 2017H1  |
|--------------------------------------|---------|---------|---------|
| Stainless Steel Tube / Pipe          | 96,943  | 100,340 | 51,483  |
| Stainless Steel Coil / Sheet / Plate | 139,693 | 167,128 | 83,234  |
| Total                                | 236,636 | 267,468 | 134,717 |





| Clift. 111 \$\psi\$ thousand         |            |            |            |  |
|--------------------------------------|------------|------------|------------|--|
| Item\Year                            | 2015       | 2016       | 2017H1     |  |
| Stainless Steel Tube /